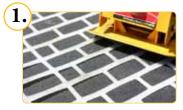

DuraTherm® is installed by a network of Certified Applicators so you can be confident that your design intentions will translate to fully-met expectations on the job site. A specialized pavement heater softens the existing asphalt. Templates are pressed into the surface to create the imprinted pattern. Pre-cut sections of DuraTherm® are set into these impressions. The specialized heater is used again to bond the material to the asphalt surface.