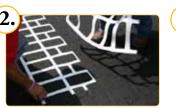

DuraTherm® is installed by a network of Certified Applicators so you can be confident that your design intentions will translate to fully-met expectations on the job site. A specialized pavement heater softens the existing asphalt. Templates are pressed into the surface to create the imprinted pattern. Pre-cut sections of DuraTherm® are set into these impressions. The specialized heater is used again to bond the material to the asphalt surface.