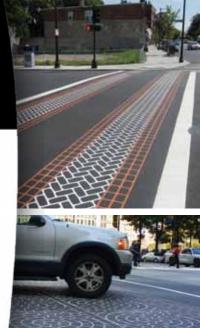

## **Inlaid Preformed Thermoplastic Crosswalks and Traffic Calming Surfaces for Asphalt**

DuraTherm® is a specially-designed preformed thermoplastic material that is inlaid into an imprinted asphalt surface and thermally bonded using specialized infrared heaters. Engineered to lie slightly below the asphalt surface, Dura-Therm® is protected from wear, ensuring effective service life while maintaining its attractive contemporary look for years. Not only do these streetscape enhancements provide aesthetic appeal that communities and property owners desire, safety for shared roadway users is also enhanced and regulatory requirements are not compromised.

DuraTherm® is installed by a network of Certified Applicators so you can be confident that your design intentions will translate to fully-met expectations on the job site. A specialized pavement heater softens the existing asphalt. Templates are pressed into the surface to create the imprinted pattern. Pre-cut sections of DuraTherm® are set into these impressions. The specialized heater is used again to bond the material to the asphalt surface.