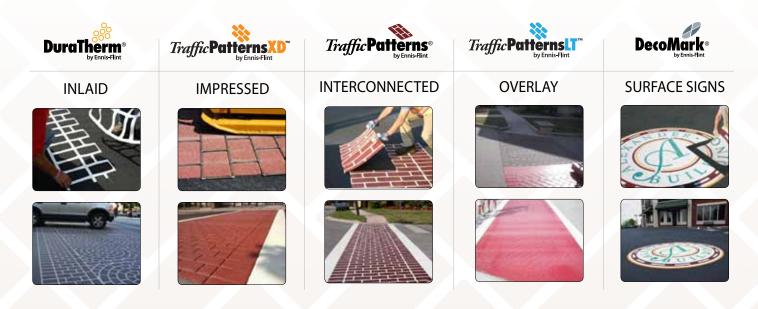

Each product offers its own unique application and performance approach to streetscape projects where shared roadway safety and aesthetic appeal need to work in conjunction.

When used on public roadways and private properties open to public travel, decorative crosswalks require proper demarcation with white linear boundaries according to the Manual on Uniform Traffic Control Devices (MUTCD).