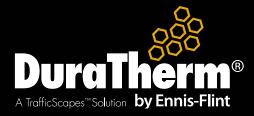

DuraTherm® is installed by a network of Certified Applicators so you can be confident that your design intentions will translate to fully-met expectations on the job site. A specialized pavement heater softens the existing asphalt. Templates are pressed into the surface to create the imprinted pattern. Pre-cut sections of DuraTherm® are set into these impressions. The specialized heater is used again to bond the material to the asphalt surface.